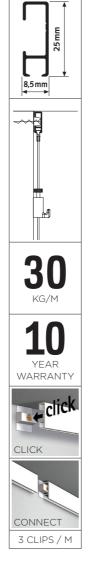

ALL MOUNTING MATERIAL MAY BE ORDERED SEPERATELY. SEE OVERVIEW ON PAGE 38 \* P/1 PACKAGED BY THE PIECE IN FOIL / P/20 PACKAGED PER 20 IN FOIL

The Click Rail is a flexible picture hanging system that you mount to the wall. Using the Click&Connect system, mounting the rail system is fast and easy. The Click Rail may be installed flush against the ceiling and may also be repainted, for example in the same colour as the wall or ceiling. This helps the picture hanging system 'blend in' with the wall or ceiling, making it nearly invisible. The hanging rail's appearance makes it easy to integrate in any room or interior. You always have flexibility in hanging posters, pictures or photo frames thanks to the hanging wires with hooks that you can click into any desired location on the rail system.