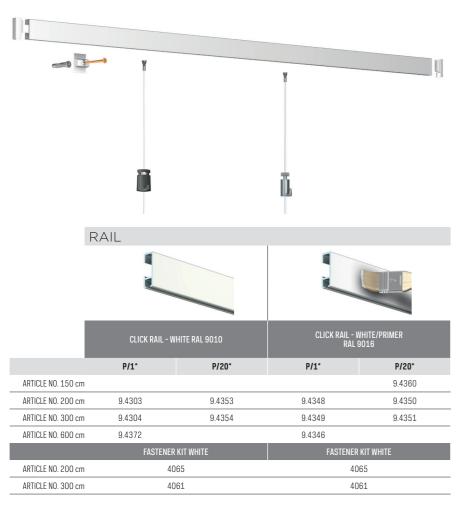

## **CLICK RAIL**

RAIL

CLICK RAIL - ALU BRUSHED CLICK RAIL - BLACK STRUCTURE P/1\* P/20\* P/1\* P/20\* ARTICLE NO. 150 cm ARTICLE NO. 200 cm 9.4341 9.4340 05.01210 ARTICLE NO.300 cm 9.4343 9.4342 05.01310 ARTICLE NO.600 cm 9.4339 FASTENER KIT GREY FASTENER KIT BLACK ARTICLE NO. 200 cm 4064 5094 ARTICLE NO. 300 cm 4060 5095

ALL MOUNTING MATERIAL MAY BE ORDERED SEPERATELY. SEE OVERVIEW ON PAGE 38 \* P/1 PACKAGED BY THE PIECE IN FOIL / P/20 PACKAGED PER 20 IN FOIL

The Click Rail is a flexible picture hanging system that you mount to the wall. Using the Click&Connect system, mounting the rail system is fast and easy. The Click Rail may be installed flush against the ceiling and may also be repainted, for example in the same colour as the wall or ceiling. This helps the picture hanging system 'blend in' with the wall or ceiling, making it nearly invisible. The hanging rail's appearance makes it easy to integrate in any room or interior. You always have flexibility in hanging posters, pictures or photo frames thanks to the hanging wires with hooks that you can click into any desired location on the rail system.