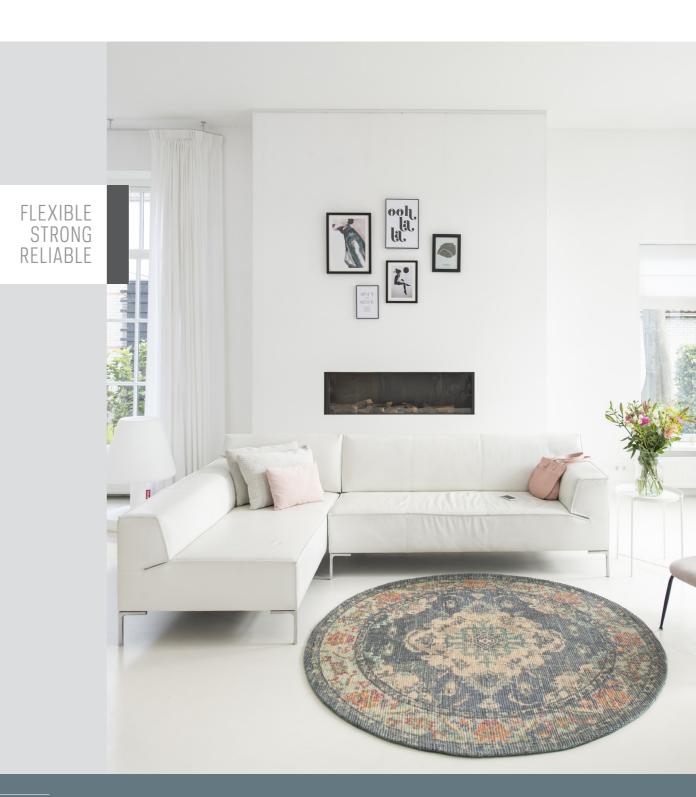

ALL MOUNTING MATERIAL MAY BE ORDERED SEPERATELY. SEE OVERVIEW ON PAGE 38 \* P/1 PACKAGED BY THE PIECE IN FOIL / P/20 PACKAGED PER 20 IN FOIL

The Click Rail is a flexible picture hanging system that you mount to the wall. Using the Click&Connect system, mounting the rail system is fast and easy. The Click Rail may be installed flush against the ceiling and may also be repainted, for example in the same colour as the wall or ceiling. This helps the picture hanging system 'blend in' with the wall or ceiling, making it nearly invisible. The hanging rail's appearance makes it easy to integrate in any room or interior. You always have flexibility in hanging posters, pictures or photo frames thanks to the hanging wires with hooks that you can click into any desired location on the rail system.