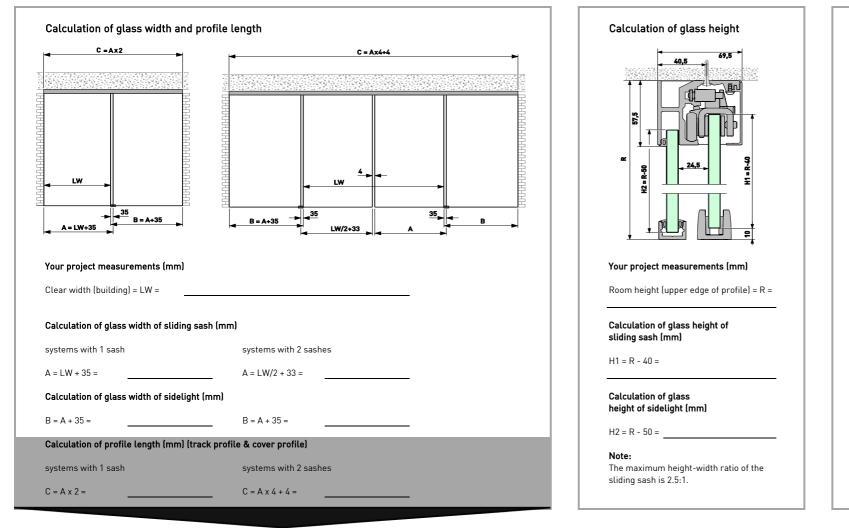

## Portavant 60 - Determination of measurements: complete sets ceiling mounting, systems with 1 or 2 sashes

Length of track & cover profile for your Portavant 60 system

Your project measurements (mm)

Room height (upper edge of profile) = R =

Calculation of glass height of sliding sash (mm)

H1 = R - 40 =

**Note:** The maximum height-width ratio of the sliding sash is 2.5:1.