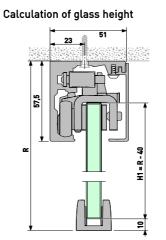

## Portavant 60 - Determination of measurements: complete sets wall mounting, systems with 1 or 2 sashes

Length of track & cover profile for your Portavant 60 system

Your project measurements (mm)

Room height (upper edge of profile) = R =

Calculation of glass height of sliding sash (mm)

H1 = R - 40 =

**Note:** The maximum height-width ratio of the sliding sash is 2.5:1. Check for suitability of Portavant 60 Sash weight of sliding sash (kg) < 60 < 60 < 60 < 2 kpr (und) Subject of sliding sash (kg) < 2 kpr (und) Subject of sliding sash (kg) < 2 kpr (und) Subject of sliding sash (kg) < 2 kpr (und) Subject of sliding sash (kg) < 2 kpr (und) Subject of sliding sash (kg) < 2 kpr (und) Subject of subject of sliding sash (kg) < 2 kpr (und) Subject of subject of sliding sash (kg) Subject of subject of sliding sash (kg) Subject of subje