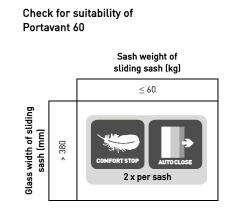

## Portavant 60 - Determination of measurements: complete sets ceiling mounting with sidelight, systems with 1 or 2 sashes

Check for suitability of Portavant 60 Sash weight of sliding sash (kg) Solution S

Sash weight = A/1000 x H1/1000 x glass thickness (without film) x 2.5 = (maximum 60 kg)

sliding sash (kg)

Note: If you require fittings for sash weights over 60 kg, contact us about Portavant 120.

Length of track & cover profile for your Portavant 60 system