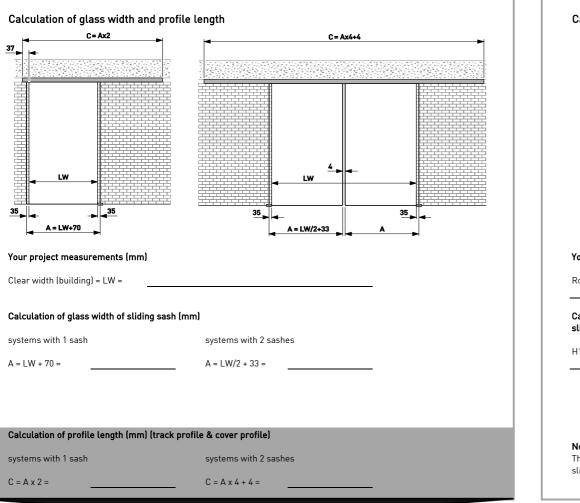

## Portavant 60 - Determination of measurements: complete sets ceiling mounting, systems with 1 or 2 sashes

Length of track & cover profile for your Portavant 60 system

Your project measurements (mm)

Room height (upper edge of profile) = R =

Calculation of glass height of sliding sash (mm)

H1 = R - 40 =

**Note:** The maximum height-width ratio of the sliding sash is 2.5:1.

#### Your project measurements (mm)

Glass thickness of sliding sash =

Calculation of sash weight of sliding sash (kg)

Sash weight = A/1000 x H1/1000 x glass thickness (without film) x 2.5 = (maximum 60 kg)