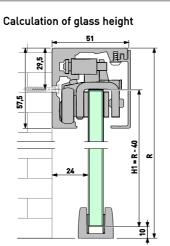

Calculation of glass height of sliding sash (mm)

H1 = R - 40 =

**Note:** The maximum height-width ratio of the sliding sash is 2.5:1. Check for suitability of Portavant 60 Sash weight of sliding sash (kg) < 60 < 60 < 60 < 2 kpr (und) Subject of sliding sash (kg) < 2 kpr (und) Subject of sliding sash (kg) < 2 kpr (und) Subject of sliding sash (kg) < 2 kpr (und) Subject of sliding sash (kg) < 2 kpr (und) Subject of sliding sash (kg) < 2 kpr (und) Subject of subject of sliding sash (kg) < 2 kpr (und) Subject of subject of sliding sash (kg) Subject of subject of sliding sash (kg) Subject of subje

Calculation of glass height of sliding sash (mm)

H1 = R - 40 =

**Note:** The maximum height-width ratio of the sliding sash is 2.5:1.