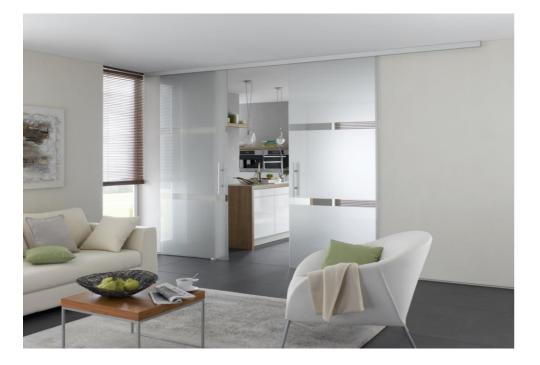

Article List Portavant 60 – Complete Sets



Smooth cushioning, gentle closing



## Overview of feasible installation situations Portavant 60

| Wall mounting                   | Pages 1 and 2 |
|---------------------------------|---------------|
| Ceiling mounting                | Pages 3 and 4 |
| Ceiling mounting with sidelight | Pages 5 and 6 |



## Portavant 60 - Determination of measurements: complete sets wall mounting, systems with 1 or 2 sashes



Length of track & cover profile for your Portavant 60 system



Your project measurements (mm)

Room height (upper edge of profile) = R =

Calculation of glass height of sliding sash (mm)

H1 = R - 40 =

**Note:** The maximum height-width ratio of the sliding sash is 2.5:1. Check for suitability of Portavant 60 Sash weight of sliding