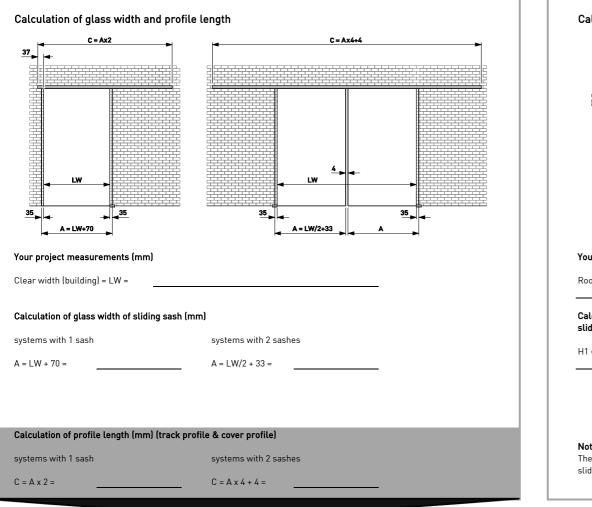

## Portavant 60 - Determination of measurements: complete sets wall mounting, systems with 1 or 2 sashes

Length of track & cover profile for your Portavant 60 system

Your project measurements (mm)

Room height (upper edge of profile) = R =

Calculation of glass height of sliding sash (mm)

H1 = R - 40 =

**Note:** The maximum height-width ratio of the sliding sash is 2.5:1. Check for suitability of Portavant 60 Sash weight of sliding sash (kg) < 60 < 60 < 60 < 2 kpr (und) Subject of sliding sash (kg) < 2 kpr (und) Subject of sliding sash (kg) < 2 kpr (und) Subject of sliding sash (kg) < 2 kpr (und) Subject of sliding sash (kg) < 2 kpr (und) Subject of sliding sash (kg) < 2 kpr (und) Subject of subject of sliding sash (kg) < 2 kpr (und) Subject of subject of sliding sash (kg) Subject of subject of sliding sash (kg) Subject of subje

#### Your project measurements (mm)

Glass thickness of sliding sash =

Calculation of sash weight of sliding sash (kg)

Sash weight = A/1000 x H1/1000 x glass thickness (without film) x 2.5 = (maximum 60 kg)