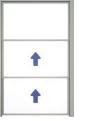

## **EXAMPLES OF VERSIONS**

Window with one sliding section Window with two sliding sections

Fixed aluminium section below the window

t

Window with fixed light to the right

Window with fixed light on each side