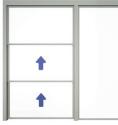

## **EXAMPLES OF VERSIONS**

Window with one sliding section Window with two sliding sections

Fixed aluminium section below the window

t

Window with fixed light to the right

Window with fixed light on each side