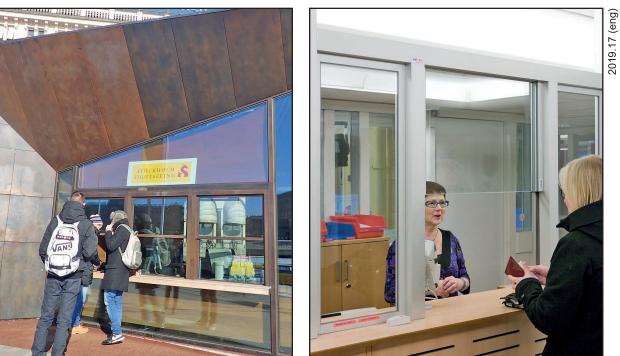

## CE

Vertically sliding window for indoor or outdoor installations

Robust, vertically sliding, electrically operated window for wide openings. Suitable for both indoor and outdoor installation. The sliding window has an aluminium frame and can be equipped with insulating glass or up to 20 mm thick safety glass. Model AV90 can be produced with two or more moving sections to maximize the free opening size. In its standard version, the sliding window is satin anodized and equipped with D4-12 double glazing. The frame can be finished by powder coating, anodizing in other colours or stainless steel cladding. The sliding window is equipped with an anti-fall device and it is automatically locked in closed position. Operated by control switch with hold to run buttons.