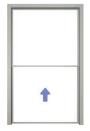

## CE

Vertically sliding window for indoor or outdoor installations

Robust, vertically sliding, electrically operated window for wide openings. Suitable for both indoor and outdoor installation. The sliding window has an aluminium frame and can be equipped with insulating glass or up to 20 mm thick safety glass. Model AV90 can be produced with two or more moving sections to maximize the free opening size. In its standard version, the sliding window is satin anodized and equipped with D4-12 double glazing. The frame can be finished by powder coating, anodizing in other colours or stainless steel cladding. The sliding window is equipped with an anti-fall device and it is automatically locked in closed position. Operated by control switch with hold to run buttons.