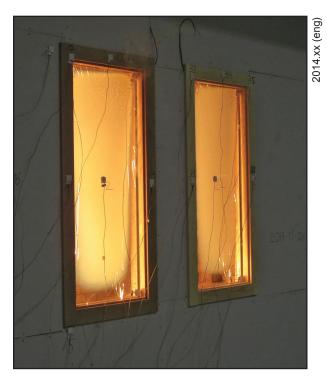

## Fire-resistant sliding window in aluminium

Fire-resistant, electrically operated window, cetified for fire resistance class El30. The sliding window has an aluminium frame and is equipped with 18 mm Pyrostop 30-20. The Fireslide model is available in both horizontal and vertical performance and in vertical performance it can be opened either upwards or downwards. It can also be integrated into the wall with no glass in the fixed part. Fireslide El30 is as standard provided with S3 control system with alarm closing that automatically close the window if the alarm is activated. It is automatically locked in the closed position and operated by control switch with hold to run buttons.

release) and alarm closing.

GLASS 18 mm Pyrostop 30-20, fire resistance classification El30.

SURFACE COATING Satin anodized aluminium is standard. Powder coating in other RAL-colours

are optional.

PROTECTION AGAINST FIRE Fire resistance classification El30.