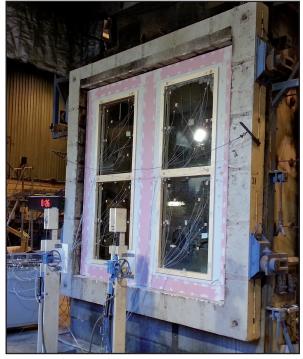

## Fire-resistant sliding window in aluminium

Fire-resistant, electrically operated window, cetified for fire resistance class El30. The sliding window has an aluminium frame and is equipped with 18 mm Pyrostop 30-20. The Fireslide model is available in both horizontal and vertical performance and in vertical performance it can be opened either upwards or downwards. It can also be integrated into the wall with no glass in the fixed part. Fireslide El30 is as standard provided with S3 control system with alarm closing that automatically close the window if the alarm is activated. It is automatically locked in the closed position and operated by control switch with hold to run buttons.

### **TECHNICAL INFORMATION**

NAME Fireslide El30

DESCRIPTION Fire-resistant, electrically operated window in aluminium.

WIDTH Maximum widht horizontally sliding: 2600 mm. Maximum widht vertically sliding: 1140 mm.